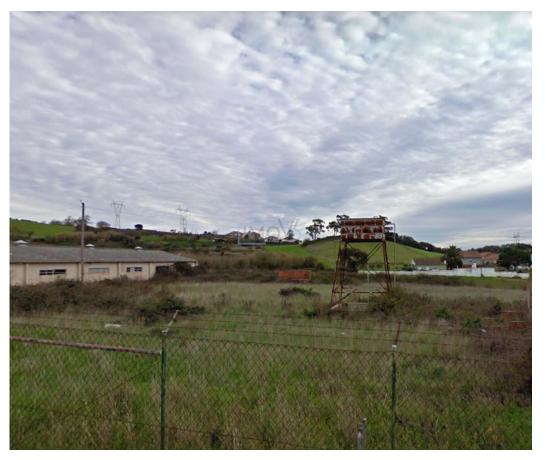

## **Urban Land with Prior Information Request - Cardosas, Arruda dos Vinhos**

Attention Investors!

Urban Land with PIP for Nursing Home - Cardosas

Excellent land with an area of 11,190.65 m2, located in Cardosas, municipality of Arruda dos Vinhos.

With a request for prior information for the project of a 3rd Age Home, with 64 rooms, capacity for 120 users, with all the conditions and infrastructures for the development of the activity (3rd Age Home).

Gross construction area above ground: 4154 m2 Gross construction area below ground: 2077 m2

Living area: 3738.60 m2

Parking lot:

With 80 private parking spaces With 123 public parking spaces

Great geographical positioning, both National, as it is close to the Lisbon Metropolitan Area (between Vila Franca de Xira and Arruda dos Vinhos), and International, as it is 23 minutes from Portela Airport; This region has an excellent climate for the sector.