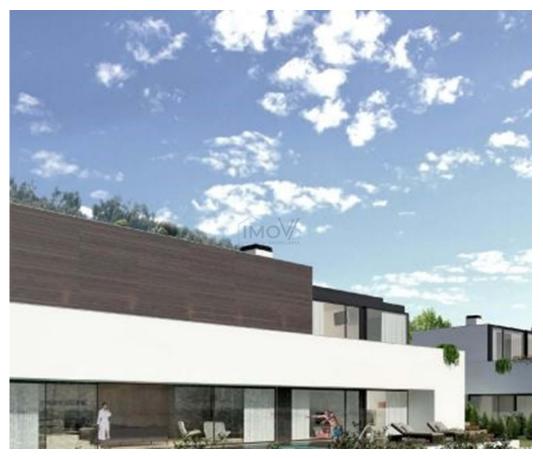

## Urban land with prior information request approved for construction Housing overlooking the river

Urban land with prior information request approved for construction Housing overlooking the river

Situated on the banks of the Zêzere River, in a housing urbanization area.

A unique place where the tranquility of the place combines with a breathtaking landscape.

Land with 515.60 m2 with viability to build a villa with 2 floors, with a maximum gross construction area of 240 m2 (with PIP approved).