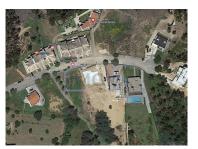

## Águas Belas - Land

**515,6** 

Land Area (m²)

152 500 €

(EUR €)

A unique place where the tranquility of the place combines with a breathtaking landscape.

Land with 515.60 m2 with viability to build a villa with 2 floors, with a maximum gross construction area of 240 m2 (with PIP approved).