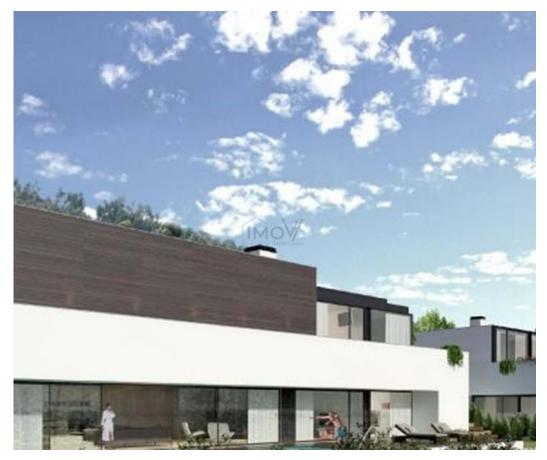

## Urban land with prior information request approved for construction Housing overlooking the river

Urban land with prior information request approved for construction Housing overlooking the river

Situated on the banks of the Zêzere River, in a housing urbanization area.

A unique place where the tranquility of the place combines with a breathtaking landscape.

Land with 580 m2 with viability to build a villa with 2 floors, with a maximum gross construction area of 240 m2 (with PIP approved).

## **Property Features**

Views: Urbanization view
Quiet Location

T +351 967582828  $^2$  · T 300 404 457  $^1$  · E geral@imovsimobiliaria.com Edifício Malhoa Plaza Rua Eduardo Malta N°. 20 - Escritório 1.1, 1070-073 Lisboa AMI 21740