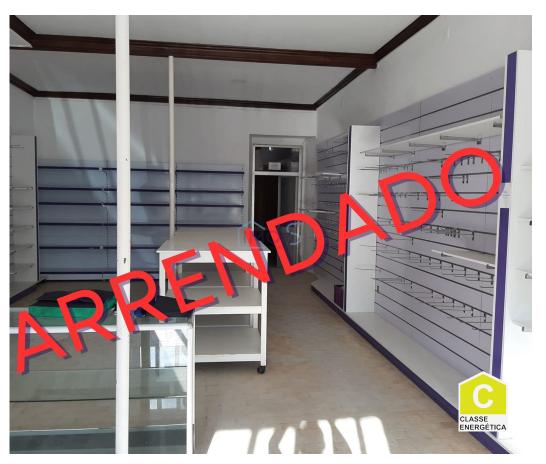

## Commercial Space in the Center of Ferreira do Zêzere Village

Commercial Space in the Center of Ferreira do Zêzere Village

This commercial space situated in the heart of the charming Ferreira do Zêzere Village offers a unique opportunity to establish your business or office in a prime location. With a total area of 88 m<sup>2</sup>, this space has been skillfully divided into two distinct areas to meet the needs of your commercial activities.

The first division encompasses the commercial area where your creative vision can come to life. Currently equipped with shelves, a counter, and support tables, this furniture is available for use if required for your business. However, the configuration can be customized according to your vision, creating an environment that reflects the essence of your business. The electrical installation has been recently renewed, ensuring a safe and modern foundation for your activities.

Security measures have been implemented, including a fire detector and alarm system, to ensure the safety of your operations and customers.

LU 96/2008 de 23/12/2008 CM Ferreira do Zêzere

The location of this commercial space is truly exceptional. Situated in the center of Ferreira do Zêzere Village, you will be immersed in a warm and charming atmosphere. This village, located in the heart of Portugal, is surrounded by breathtaking natural beauty, with the Zêzere River flowing serenely along its banks. The crystal-clear waters of the river offer opportunities for relaxing nautical activities such as canoeing and boat trips.