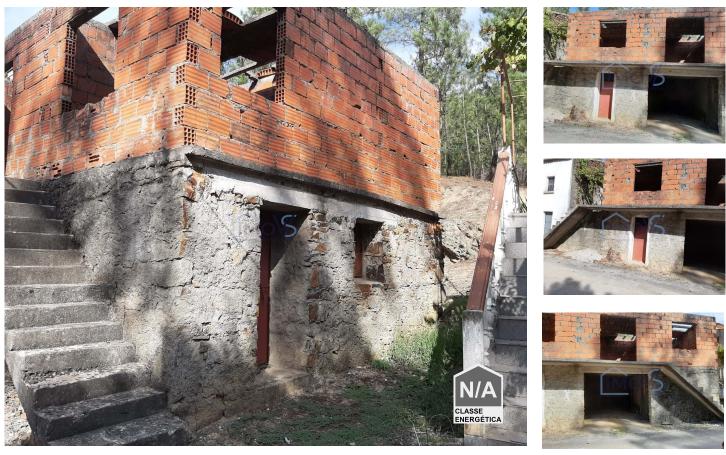

# House for Reconstruction in Portela da Oliveira – Cernache do Bonjardim

#### Potential from Abroad

With a small patio at the back, it is ideal for those who want to enjoy moments outdoors. With space to create a small garden, a barbecue.

#### Quiet and Convenient Location

Located in a very quiet area, this villa is just over 2 km from the bank of the River Zêzere, offering easy access for water activities and walks by the river.

Only 9 minutes by car separate the property of Cernache from Bonjardim, where you can find local shops and essential services. The city of Sertã, with a greater diversity of commerce, services, schools and public transport, is just 21 minutes away.

Accessibility

The proximity of the IC8 provides easy connection both towards Coimbra and Castelo Branco, facilitating travel and access to other cities and services. Investment Potential

This villa presents itself as a good option both for those who want to build a holiday home and for investors interested in creating a Local Accommodation space. The surrounding natural beauty and proximity to the Zêzere River make this property particularly

attractive for rural tourism and leisure projects.

Book your visit!

## **Property Features**

• Proximity: Mountain, Shopping, Restaurants, City, Open field, Hospital, Pharmacy, Public Transport, Schools, Playground

- Floors: 2
- Quiet Location

- Garage
- Views: Countryside views
- Energetic certification: Exempt